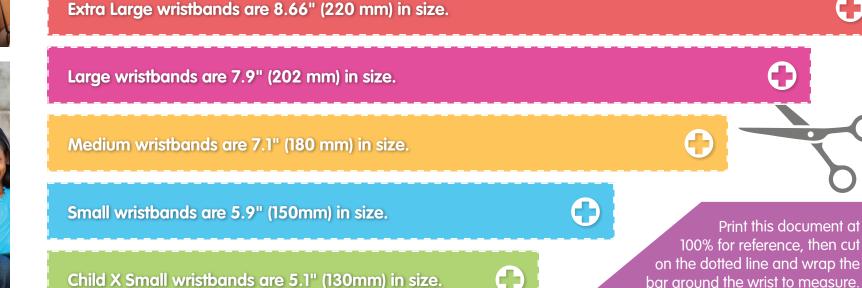

## Mediband® Wristband Sizing Chart Jan 3, 2014

Print this document at

Mediband® Wristbands are available in up to five sizes: Extra Large, Large, Medium, Small and Child X Small.

## What to order:

Adults and teenagers - Large is our most popular size and is ideal for most adults and teenagers. (Check size bars below.) Children 5 to 12 - Most children this age fit Medium. (Check size bars below.) Children 5 & under - Use Small or Child X Small. (Check size bars below.)

The above are recommendations only. Please measure the wrist to confirm!!!

Medical ID jewellery may also be offered in alternative sizing. This will be indicated on the product page in this case.